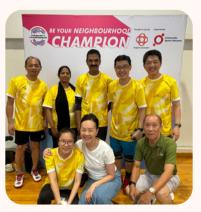

## 3. Sporty Community

Our Fencing Classes are going strong! Encouraged to learn that our young residents are progressing well in this sport.

Team Telok Cheering Blangah **Badminton Community** Championship 2024, one of the 5 core sports to be featured in Pesta Sukan, BRAVO!