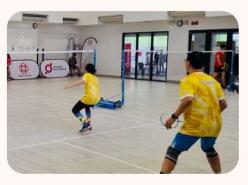

## 3. Sporty Community

Our Fencing Classes are going strong! Encouraged to learn that our young residents are progressing well in this sport.

Team Telok Cheering Blangah **Badminton Community** Championship 2024, one of the 5 core sports to be featured in Pesta Sukan, BRAVO!